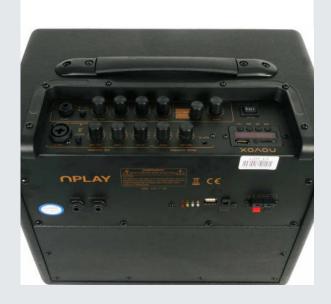

## **TECHNICAL PARAMETERS**

- $\Box$  Main channel output power (4Ω, 1KHz, THD): 50W RMS
- Main channel frequency response 20Hz~20KHz ±2dB
- THD ≤0. 2%
- ☐ Input Sensitivity of music 380mV ■ Input Sensitivity of guitar 12mV
- ☐ Input Sensitivity of mic 20mV
- □ Bass control ±10dB(100Hz) □ Treble control ±10dB(100Hz)
- Main channel S/N >75dB
- Power adapter 15V 3A □ Product size
- 365\*308\*225mm
- ☐ Weight: 6.8 kg