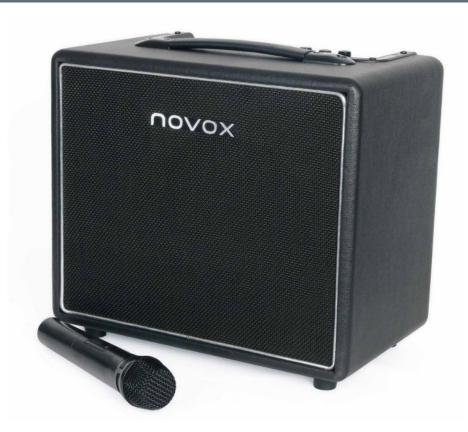

## **nPLAY**

Novox nPLAY is a 50W mobile guitar amplifier with a built-in MP3 player USB / SD and Bluetooth and a wireless microphone. Thanks to its design, it is very easy to transport and the built-in battery ensures uninterrupted operation up to 12 hours.

## **INCLUDED:**

- Speaker
- Wireless microphone
- Adapter
- ☐ AUX cable