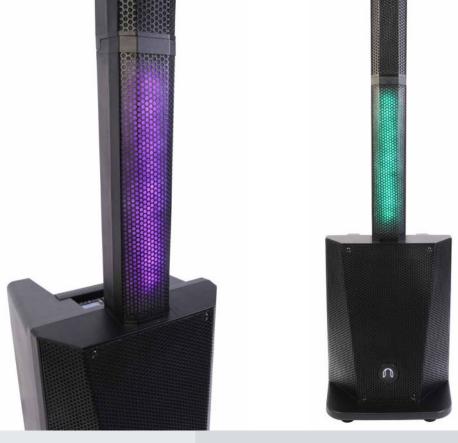

## ONEVOX

The ONEVOX is compact portable Line array system. Whether you are a musician amplifying your instruments, a mobile DJ entertaining an audience, or the host of your own special event, this system will provide quality sound for audiences of approximately 80 people. The all speaker will be setup in less than one minute.