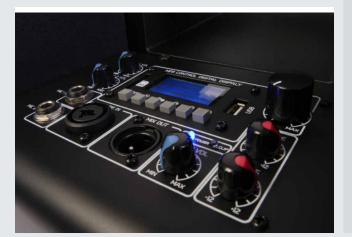

#### Power

- Amplifier class: Class-D
- Wattage: 250W RMS
- □ Mixer/pre-amp: Yes

#### Inputs

- □ XLR: Yes
- TRS: Yes
- AUX: Yes
- USB:Yes
- Bluetooth:Yes

#### Outputs

XLR: Yes