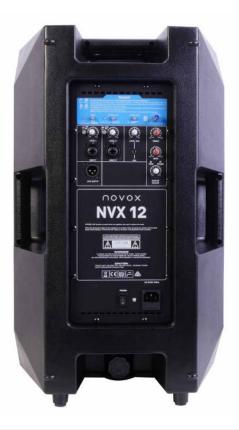

NVX 12 is an active speaker with 700 watts. It has a 12 "woofer and a 1" tweeter. On the rear panel we will find a mixer in which we will find 3 channels (2 x MIC / Line – COMBO-XLR / Jack input and 1 x AUX – small stereo jack). We also have EQ, Master Volume and Output available.

## TECHNICAL SPECIFICATIONS

- □ Speakers 12 "+1"
- □ Bandwidth 55Hz-18kHz
- □ MAX SPL 102 dB
- Power 700 W
- Mixer 2 x MIC / LINE, 1 x AUX, 1 x MIX OUT
- Bluetooth
- Bluetooth wireless
- EQ LOW / HIGH
- Dimensions 62 x 34 x 38 cm
- Weight 17 kg