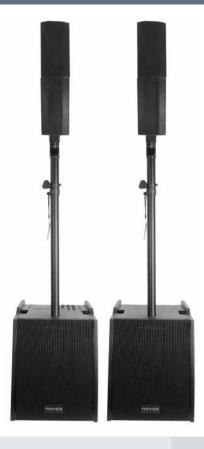

## **NOVOX N1000**

## **ACTIVE LINEAR SET**

## includes:

- 1 x Sub active 12 "with built-in mixer, bluetooth, SD, mp3 / usb
- 1 x 12 "passive sub
- 4 x 4 "satellite
- 2 x tripod with a handle
- · whole system cabling

Modern design, high power, high sound quality is perfect for any party. The set is recommended for each team and for each event. The whole 800 W system will meet the requirements of any installation, while maintaining a clear and high-quality sound. Recommended for hotels, conference rooms and schools

## TECHNICAL SPECIFICATIONS

- Pa complete systems
- ☐ Rated system power(RMS): 800W
- Number of satellites: 4
- Number of subwoofer: 2
- ☐ Max. SPL(continuous): 128 dB
- ☐ Subwoofer: 2 x 12"
- ☐ Satellite: 2 x (4 x 4" MF ,4 x 1" Neodymium HF)
- □ Frequency response: 47-20000 Hz□ Noise ≥105dB
- ☐ Built-in mixer 2 x MIC / Line, 1 x Stereo / Line
- ☐ 5-band EQ
- Digital Echo Effects
- ☐ Separate control SUB 45HZ / 63HZ
- ☐ Media Player Bluetooth, SD / MP3 / USB
- □ Activity Active
- ☐ Operation Mode Wire / Remote Control
- □ Speaker System□ Speaker Material□ Wood
- ☐ Application Commercial, Home, Outdoor Perfor
  - mance
- ☐ Monitor LCD Screen ☐ THD <0.03%
- ☐ Components 2X12" Woofer + 2 X
  - (4 X 4"Mf, 4X1"Neodymium Hf)
- ☐ Certification CE, RoHS