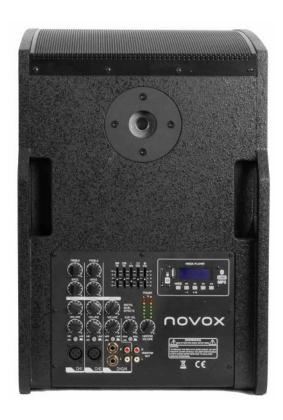

## TECHNICAL SPECIFICATIONS

- Pa complete systems
- ☐ Rated system power(RMS): 800W
- Number of satellites: 4
- Number of subwoofer: 2
- ☐ Max. SPL(continuous): 128 dB
- ☐ Subwoofer: 2 x 12"
- ☐ Satellite: 2 x (4 x 4" MF ,4 x 1" Neodymium HF)
- □ Frequency response: 47-20000 Hz□ Noise ≥105dB
- ☐ Built-in mixer 2 x MIC / Line, 1 x Stereo / Line
- ☐ 5-band EQ
- Digital Echo Effects
- ☐ Separate control SUB 45HZ / 63HZ
- ☐ Media Player Bluetooth, SD / MP3 / USB
- □ Activity Active
- ☐ Operation Mode Wire / Remote Control
- □ Speaker System□ Speaker Material□ Wood
- ☐ Application Commercial, Home, Outdoor Perfor
  - mance
- ☐ Monitor LCD Screen ☐ THD <0.03%
- ☐ Components 2X12" Woofer + 2 X
  - (4 X 4"Mf, 4X1"Neodymium Hf)
- ☐ Certification CE, RoHS