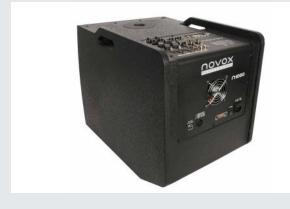

## includes:

- 1 x Sub active 12 "with built-in mixer, bluetooth, SD, mp3 / usb
- 1 x 12 "passive sub
- 4 x 4 "satellite
- 2 x tripod with a handle
- · whole system cabling

Modern design, high power, high sound quality is perfect for any party. The set is recommended for each team and for each event. The whole 800 W system will meet the requirements of any installation, while maintaining a clear and high-quality sound. Recommended for hotels, conference rooms and schools

## TECHNICAL SPECIFICATIONS

- Pa complete systems
- ☐ Rated system power(RMS): 800W
- Number of satellites: 4
- Number of subwoofer: 2
- ☐ Max. SPL(continuous): 128 dB
- ☐ Subwoofer: 2 x 12"
- ☐ Satellite: 2 x (4 x 4" MF ,4 x 1" Neodymium HF)
- □ Frequency response: 47-20000 Hz□ Noise ≥105dB
- ☐ Built-in mixer 2 x MIC / Line, 1 x Stereo / Line
- ☐ 5-band EQ
- Digital Echo Effects
- ☐ Separate control SUB 45HZ / 63HZ
- ☐ Media Player Bluetooth, SD / MP3 / USB
- □ Activity Active
- ☐ Operation Mode Wire / Remote Control
- □ Speaker System□ Speaker Material□ Wood
- ☐ Application Commercial, Home, Outdoor Perfor
  - mance
- ☐ Monitor LCD Screen ☐ THD <0.03%
- ☐ Components 2X12" Woofer + 2 X
  - (4 X 4"Mf, 4X1"Neodymium Hf)
- ☐ Certification CE, RoHS