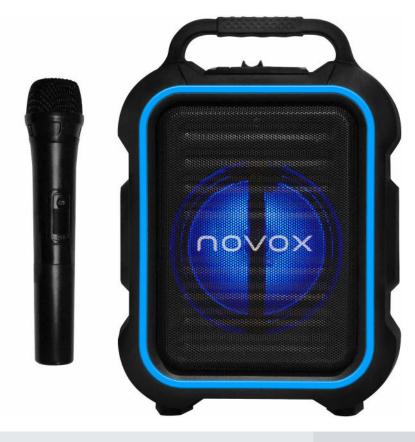

# MOBILITE BLUE

Novox MOBILITE Blue is a 60W mobile sound system with a built-in MP3 player USB / SD and Bluetooth and a wireless microphone. Thanks to its design, it is very easy to transport and the built-in battery provides uninterrupted operation up to 12 hours (60W RMS).

### **INCLUDED:**

- □ 1 \* MOBILITE RB-X3 outdoor bluetooth speaker
- □ 1 \* charging cable
- □ 1 \* audio cable
- □ 1 \* microphone