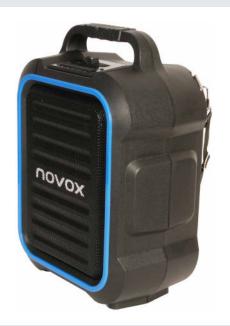

# MOBILITE BLUE

Novox MOBILITE Blue is a 60W mobile sound system with a built-in MP3 player USB / SD and Bluetooth and a wireless microphone. Thanks to its design, it is very easy to transport and the built-in battery provides uninterrupted operation up to 12 hours (60W RMS).

#### **TECHNICAL PARAMETERS** black / blue

□ the color

- Material
- Connection
- Bluetooth version
  - 3.0 Transmission distance 10m
- □ Impedance
- □ Toutput power 60 W
- □ band 50 Hz 18 kHz
- □ THD <0.1%
- □ S / N Ratio -> 80 dB
- wireless microphone 202.2 MHz, range up to 2 m

40

- □ Frequency response 45-20KHz
- Battery capacity 2200mAh, 7.4V 2h
- □ Charging time (h) Take some time
  - 2-3h
- □ Time factor (h) The maximum volume is 2 hours, and the medium volume is 3 hours
- □ Standby time (h) Turn the light on for 5 hours, and turn off the light for 20 hours
- Power supply AC 110-240V, 50/60 HZ
- Dimensions: 261x160x365 mm
- □ Weight: 3.1 kg