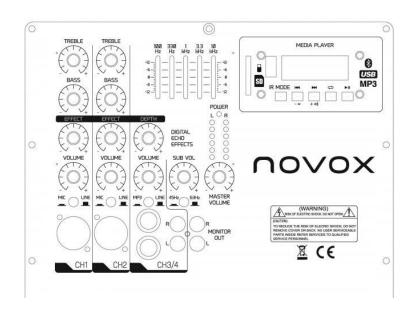

The built-in mixer offers four input channels: two mono microphone/line XLR inputs with separate Volume, Treble, Bass, and Echo Effect controls, and one stereo channel with L/R jack and RCA connectors, separate Volume and Effect control. The master section includes a 5-band graphic equalizer, Subwoofer Volume control with bass rolloff switch, a Master Volume control with multi-colored LED level indicator, and an RCA L/R monitor output.

The on-board media player reads MP3 files from USB flash drives and SD cards, and offers a digital display with current file information as well as full playback controls. The media player can be connected to the channel 3-4 line inputs to use the same Volume and Effect knobs. A built-in Bluetooth module enables wireless audio streaming from Bluetooth-equipped mobile devices.

### Specs:

- Power 800 W RMS
- Bandwidth 47 Hz 20kHz
- Max SPL 128db
- 2 x Sub 12 "
- 4 x Satellite 4 "MF + 1" HF
- Built-in mixer 2 x MIC / Line, 1 x Stereo / Line
- 5-band EQ
- Digital Echo Effects
- Separate control SUB 45HZ / 63HZ
- Media Player Bluetooth, SD / MP3 / USB