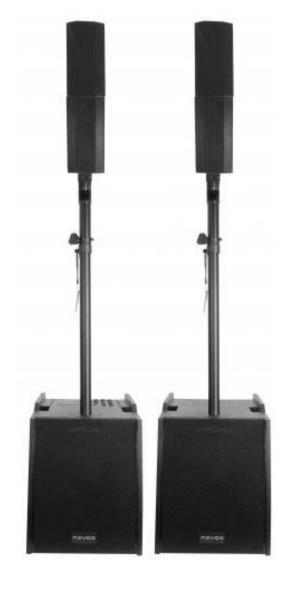

### Novox n1000 - active PA System

Novox n1000 is a feature-rich, fully-contained powered stereo PA system that delivers 800 Watts of power through two 12-inch subwoofers and four 4-inch satellite speakers, with a built-in mixer and on-board USB/SD MP3 player with Bluetooth connectivity.

Novox n1000 is a full stereo system. A master unit houses one sub, along with amplifier and mixer circuitry, with a second passive satellite sub and two 4 inch satellite speakers mounted on each sub. Double carrying handles and rugged construction ensure durable, long-lasting performance.

#### **Bullet points:**

 Complete active stereo PA system including two 12" subs and four 4" satellite speakers on stands, offering 800 W of output power, a built-in mixer, USB/SD MP3 player and Bluetooth connectivity for wireless audio playback.